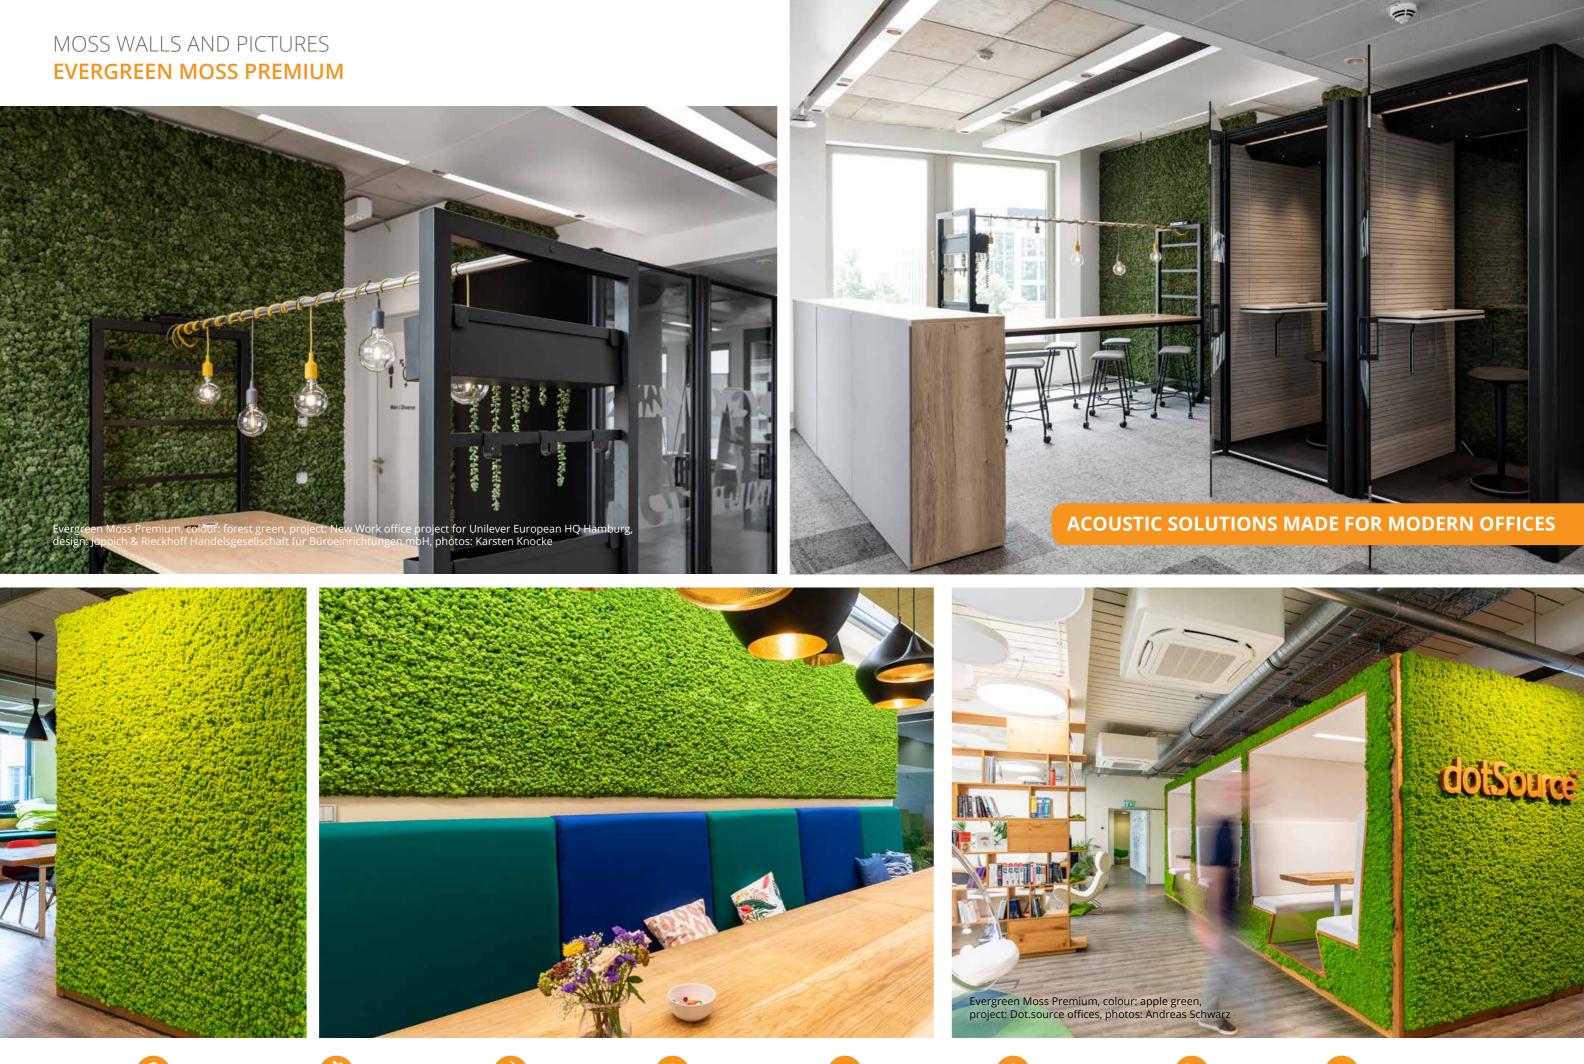

### MOSS WALLS AND MOSS PICTURES **EVERGREEN MOSS PREMIUM** FOR YOUR CUSTOMIZED MOSS WALL

The evergreen moss pictures and walls made of **Evergreen** Moss Premium are the highlight in your spaces and do not require any light, watering or feeding. Those features currently make our dense evergreen wall panels one of our most sought after products.

We use MDF panels as backing material for our maintenancefree moss products. If required, these can be exchanged for flame-retardant (B1), flexible (HDF/fiberglass) or moisturerepellent backing materials if required.

# **Choose from: 3** standard colours

(available at short notice)

moss green\*

forest green\* apple green\*

#### Unique manufacturing:

We double-attach the Evergreen Moss Premium

- Individualized to customer requirements,
- Excellent pattern repetition
- Standard sizes available, round and square
- Optional individual forms (e.g., room divider,
- world map, free form, 2D, and 3D versions, etc.)
- Optional moss frame and split battens
- Available in 29 colours
- Fire protection B1 upon request
- Sound absorbing up to 90%
- Carrier exchangeable (fulfills the requirements for
- fire protection, moisture resistance and flexibility)