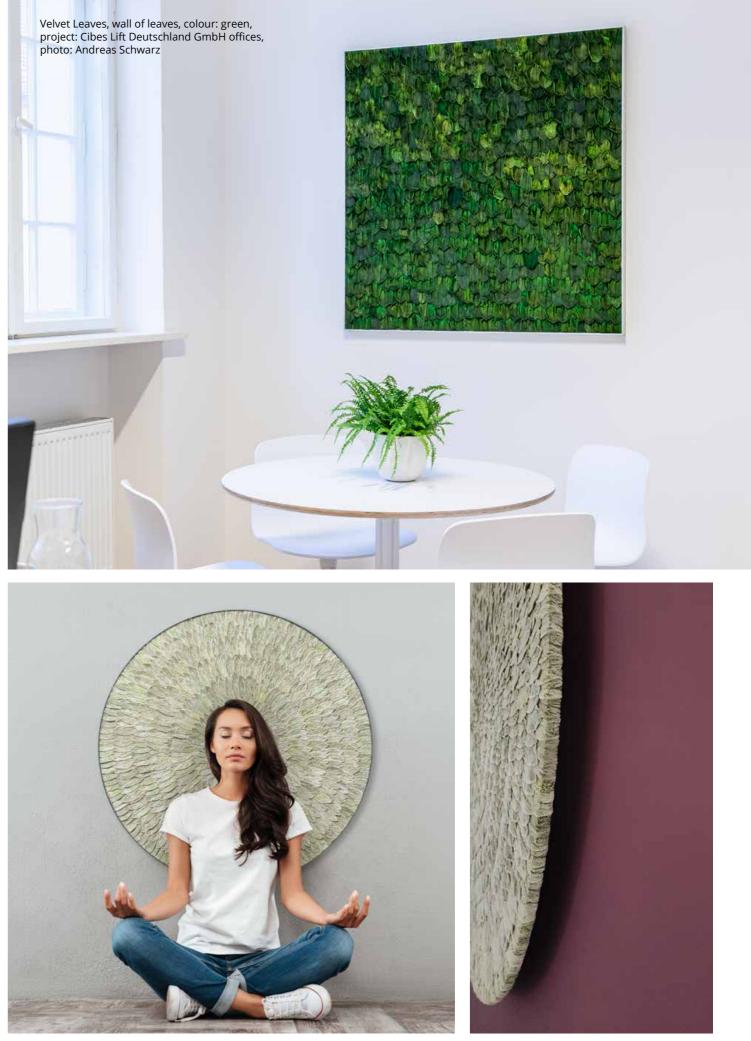

example are genuine leaves, one of our latest product innovations.

Velvet Leaves describe artful walls and pictures made of real leaves, which are velvety soft and arranged in a delightful and playful way. Whether lined up in rows and leaves with a delicate sweep, or arranged in a circle, with the illusion of being blown away, they inspire and create a magic of their own.

### **BLÄTTERWAND**

- Preserved leaves artfully arranged
- Individually prepared to precise customer specifications, excellent pattern repeat
- Custom shapes as an option (e.g. room divider, map of the world, free-form)
- Sound absorbing
- Several colour options\* to choose from - shimmering green
- silver grey
- red
- black

\*Depending on seasonal and harvest-related availability, which cannot be guaranteed.













Made in Germany





### **GREEN PROJECT**

This category is the place where we bring your visions to life.

We combine our materials and give your brands and projects a very special appearance. Whether sensational pop-up stores, eye-catching installations as part of high-profile campaigns or trendsetting spatial concepts for customer experiences that will be remembered: With spectacular combinations of our products, (almost) nearly everything can be realised.

As a designer, planner or interior architect, you have the creative ideas, and our team of experts will help you to realise them in the best possible way.

### ARE YOU PLANNING A VERY UNUSUAL PROJECTT?

Our experienced team will be happy to advise you in detail on the possibilities offered by our combinations of products.

Ple