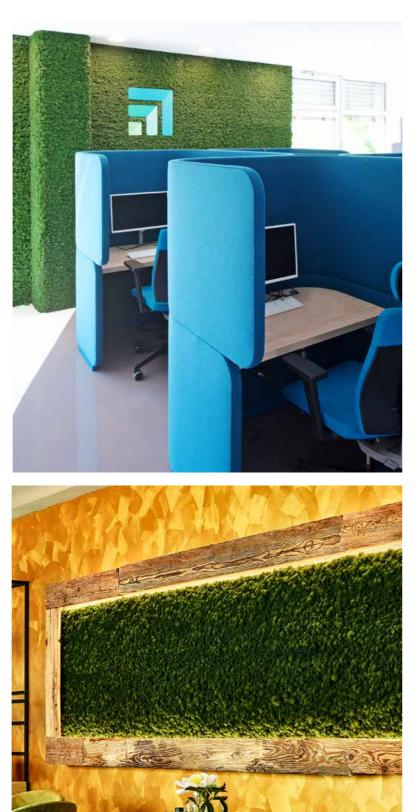

Evergreen Moss Standard, colour: moss green, project: Sparkasse Großumstadt, in collaboration with P2 Architekten, photo: Thomas Ott





### MOSS WALLS AND PICTURES **EVERGREEN MOSS** STANDARD AND FLEX

Due to the curved material, the moss panels can be used in various ways: around corners or on bulges like columns, on walls or counters, with a moss border or frame – there are almost endless creative possibilities.

You can cut the panels with simple tools (like a cutter knife) according to your wishes and needs.

The standard sizes of the single panels make storage and transport easier. This is the reason why we are able to deliver our Evergreen Moss Standard or Evergreen Moss Flex for your project relatively short-notice. This flexibility is especially appreciated by our customers.















100% natural moss

Made in Germany









### UNITED FOR AN IMPORTANT PURPOSE. FREUND GMBH & WILDERNESS INTERNATIONAL



# PROTECT TEMPERATE RAINEOREST

**TOGETHER WITH WILDERNESS INTERNAT** 

AND US - PIECE BY PIECE

photo: Reinhard Mink, Wilderness International













### EVERGREEN MOSS STANDARD: BECAUSE NATURE MATTERS

Over an area of 128 m<sup>2</sup>, western Canada's temperate rainforest sequesters around 13 tonnes of  $CO_2$ . That's roughly the average annual consumption of one European. This is why retaining this complex ecosystem is so important.

As a company, we want to make our contribution. In Wilderness International, we've found a trusted partner working to preserve unique wilderness areas for future generations.

In 2019, Freund GmbH offset the carbon