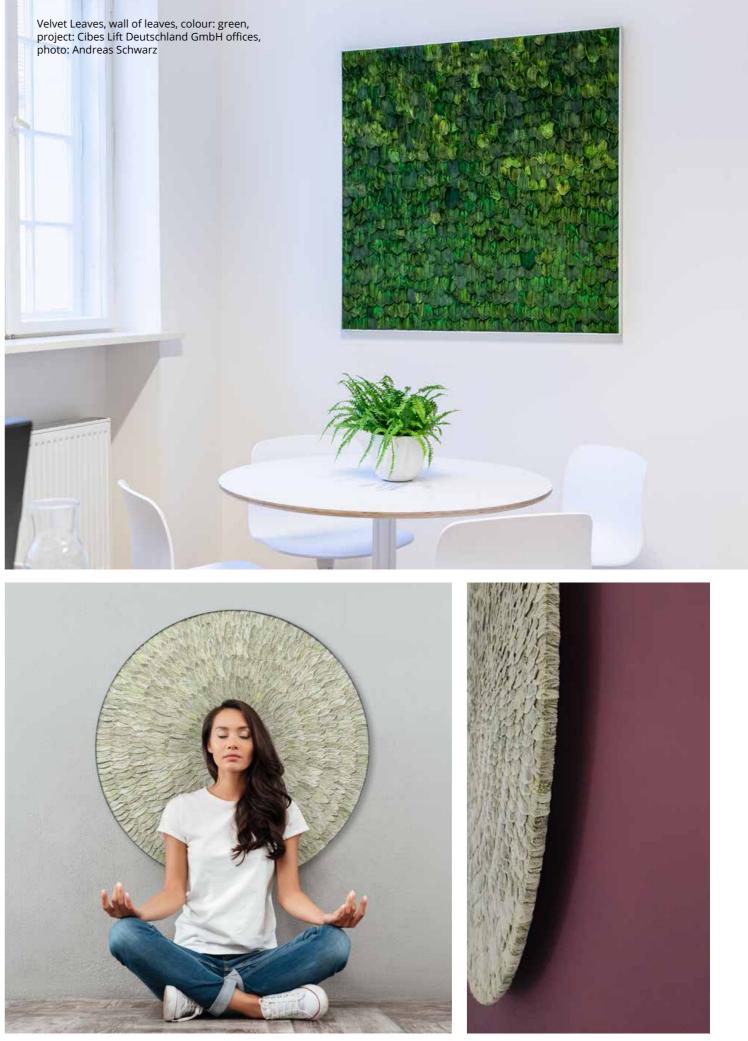

xample are genuine leaves, one of our latest product innovations.

Velvet Leaves describe artful walls and pictures made of real leaves, which are velvety soft and arranged in a delightful and playful way. Whether lined up in rows and leaves with a delicate sweep, or arranged in a circle, with the illusion of being blown away, they inspire and create a magic of their own.

### **BLÄTTERWAND**

- Preserved leaves artfully arranged
- Individually prepared to precise customer specifications, excellent pattern repeat
- Custom shapes as an option (e.g. room divider, map of the world, free-form)
- Sound absorbing
- Several colour options\* to choose from - shimmering green
- silver grey
- red
- black

\*Depending on seasonal and harvest-related availability, which cannot be guaranteed.













Made in Germany





### **GREEN PROJECT**

This category is the place where we bring your visions to life.

We combine our materials and give your brands and projects a very special appearance. Whether sensational pop-up stores, eye-catching installations as part of high-profile campaigns or trendsetting spatial concepts for customer experiences that will be remembered: With spectacular combinations of our products, (almost) nearly everything can be realised.

As a designer, planner or interior architect, you have the creative ideas, and our team of experts will help you to realise them in the best possible way.

### ARE YOU PLANNING A VERY UNUSUAL PROJECTT?

Our experienced team will be happy to advise you in detail on the possibilities offered by our combinations of products.

Pleas