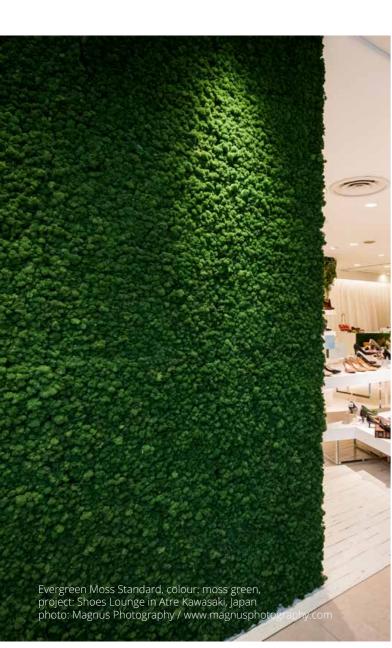

### MOSS WALLS AND MOSS PICTURES **EVERGREEN MOSS PREMIUM** FOR YOUR CUSTOMIZED MOSS WALL

The evergreen moss pictures and walls made of **Evergreen** Moss Premium are the highlight in your spaces and do not require any light, watering or feeding. Those features currently make our dense evergreen wall panels one of our most sought after products.