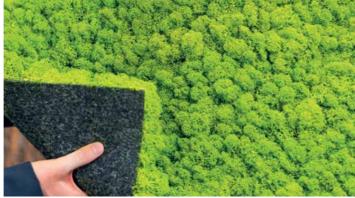

Sound absorption certificate

No upkeep

Florets out of reindeer moss approx. depth 40 – 50 mm

laminated and tacked onto

MDF mount approx. depth 10 mm

#### Unique manufacturing:

We double-attach the Evergreen Moss Premium

- Individualized to customer requirements,
- Excellent pattern repetition
- Standard sizes available, round and square
- Optional individual forms (e.g., room divider,
- world map, free form, 2D, and 3D versions, etc.)
- Optional moss frame and split battens
- Available in 29 colours
- Fire protection B1 upon request
- Sound absorbing up to 90%
- Carrier exchangeable (fulfills the requirements for
- fire protection, moisture resistance and flexibility)