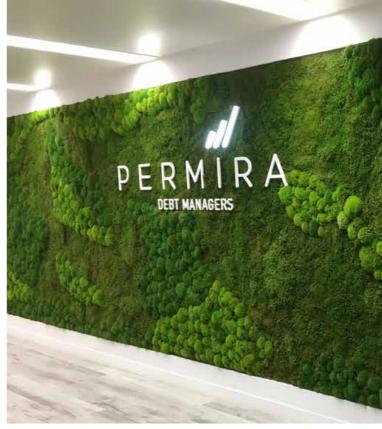

on of forest floor undergrowth. Alternatively, you can also increase the ratio of Greenhill Moss mounds.

### **GREENWOOD MOSS EXTRA PLUS**

- Moss wall with forest moss base
- Additional cushion moss (max. approx. 1/4 of the area per m<sup>2</sup>) and small ferns\*, or double the amount of cushion moss
- Individually prepared to precise customer specifications, good pattern repeat
- Custom shapes as an option (e.g. room divider, map of the world, free-form)
- With optional moss edging
- Optional addition of e.g. aluminium frame or wooden frame possible (see p. 10)
- B1 fire resistance on request
- Sound absorbent

\*Depending on seasonal and harvest-related availability, which cannot be guaranteed. Alternative preserved plants will be used if necessary - after prior consultation.









#### **Components:**



or

### alternative components:







Sound isolating





Greenwood Moss Extra Plus, project: Ökoworld consulting spaces, sign: querstrichdrei Architekt & Innenarchitekt Deutschland GmbH, photo: Jan-Torben Willkomm

> Greenwood Moss Extra Plus, moss wall, project: Permira offices, design/photo: Innerspace Ltd

Easy to install



### MOSS WALLS AND PICTURES **GREENWOOD** MOSS EXTRA PLUS













## PLANT WALLS AND PICTURES **GREENWOOD** MOSS JUNGLE - WALL

Our product Greenwood Moss Jungle - Wall, preserved plant walls and plant pictures with a dense plant look, have a significant advantage over conventional plant walls with living plants: Once installed, they require no care, maintenance, light or water.

This makes them the perfect jungle wall alternative i