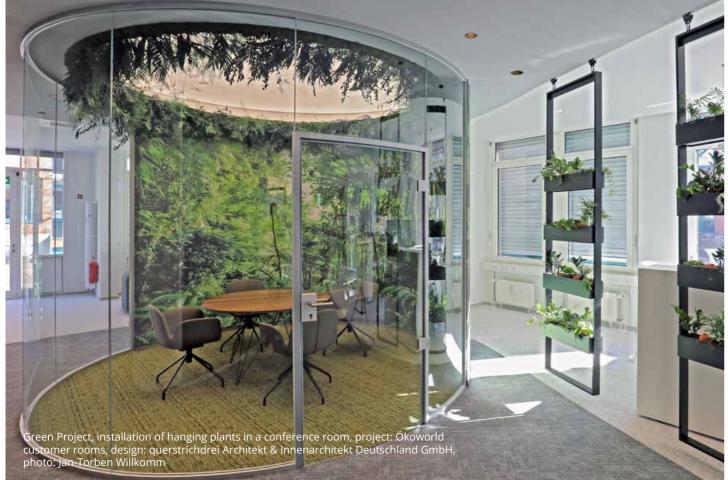

### MOSS WALLS AND MOSS PICTURES **EVERGREEN MOSS PREMIUM** FOR YOUR CUSTOMIZED MOSS WALL

The evergreen moss pictures and walls made of **Evergreen** Moss Premium are the highlight in your spaces and do not require any light, watering or feeding. Those features currently make our dense evergreen wall panels one of our most sought after products.

We use MDF panels as backing material for our maintenancefree moss products. If required, these can be exchanged for flame-retardant (B1), flexible (HDF/fiberglass) or moisturerepellent backing materials if required.

### **CERTIFIED FOR ACOUSTICS AND FIRE PROTECTION**

The sound absorbing properties – approximately 90 % –, as well as fire preventive features of our moss, have been confirmed and certified by various laboratories.