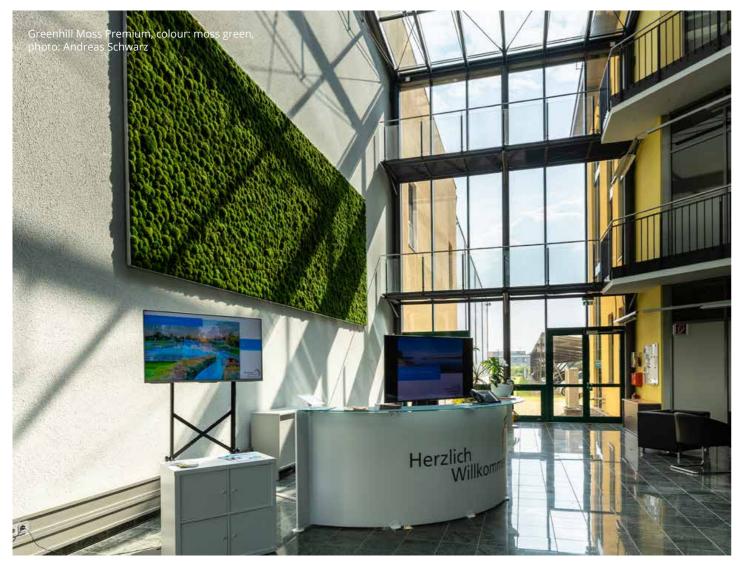

### MOSS WALLS AND MOSS PICTURES **EVERGREEN MOSS PREMIUM** FOR YOUR CUSTOMIZED MOSS WALL

The evergreen moss pictures and walls made of **Evergreen** Moss Premium are the highlight in your spaces and do not require any light, watering or feeding. Those features currently make our dense evergreen wall panels one of our most sought after products.

We use MDF panels as backing material for our maintenancefree moss products. If required, these can be exchanged for flame-retardant (B1), flexible (HDF/fiberglass) or moisturerepellent backing materials if required.

#### Unique manufacturing:

We double-attach the Evergreen Moss Premium

- Individualized to customer requirements,
- Excellent pattern repetition
- Standard sizes available, round and square
- Optional individual forms (e.g., room divider,
- world map, free form, 2D, and 3D versions, etc.)
- Optional moss frame and split battens
- Available in 29 colours
- Fire protection B1 upon request
- Sound absorbing up to 90%
- Carrier exchangeable (fulfills the requirements for
- fire protection, moisture resistance and flexibility)