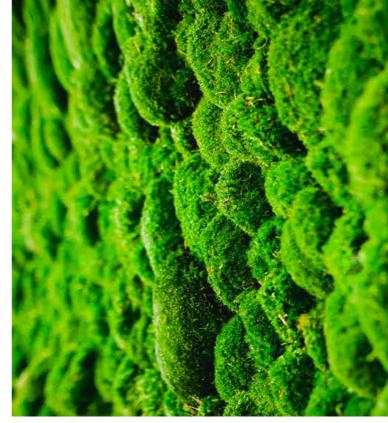

individually designed by us and for example, create an impressive 3D effect on curved carrier elements.



Greenhill Moss Premium with aluminium frame, project: in cooperation with Acconi Architekten GmbH, dimensions: 3700 x 780 mm, photo: Paul Wozniak



Different sized hills out of Cushion Moss approx. depth 40 – 60 mm laminated on MDF mount

approx. 10 – 15 mm

### **GREENHILL MOOS PREMIUM**

- Individually tailored to customer requirements, good pattern repetition
- Standard sizes available, round and square
- Lettering, logos and special shapes (spheres, free forms, etc.) possible
- Optional moss paneling on the sides (moss frame) made of ,wild moss', cushion moss or forest moss
- Additions with, e.g., aluminium frame is possible
- Fire protection B1 upon request
- Sound absorbing















Made in Germany

Sound isolating

Easy to install

No watering

### MOSS WALLS AND PICTURES **GREENHILL** MOSS PREMIUM







Sound isolating







24











### MOSS WALLS AND PICTURES **GREENHILL** MOSS PREMIUM

















Made in Germany

Sound isolating



Greenhill Moss Premium, colour: moss green, photo: Fackelmann

### **CUSTOMIZED SHAPES AND SIZES**



## MOSS WALLS AND PICTURES **GREENWOOD** MOSS PREMIUM BASE

Greenwood moss pictures and moss walls are made from genuine low-grown forest moss.

By adding cushion moss mounds, preserved plants and different grasses to our Greenwood Moss walls, you can create anything from a unique woodland texture right through to a real jungle feel depending on the variety and density.

Our moss and plant walls are manufactured