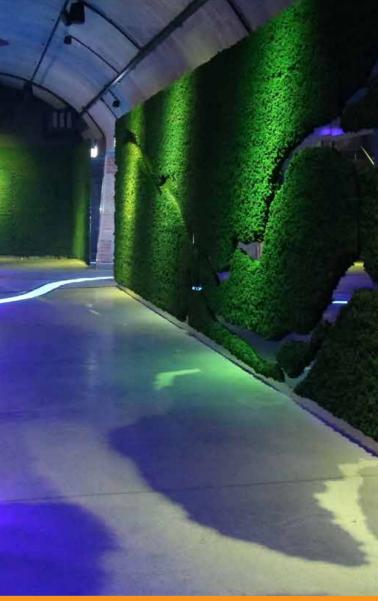

### MOSS WALLS AND MOSS PICTURES **EVERGREEN MOSS PREMIUM** FOR YOUR CUSTOMIZED MOSS WALL

The evergreen moss pictures and walls made of **Evergreen** Moss Premium are the highlight in your spaces and do not require any light, watering or feeding. Those features currently make our dense evergreen wall panels one of our most sought after products.

We use MDF panels as backing material for our maintenancefree moss products. If required, these can be exchanged for flame-retardant (B1), flexible (HDF/fiberglass) or moisturerepellent backing materials if required.