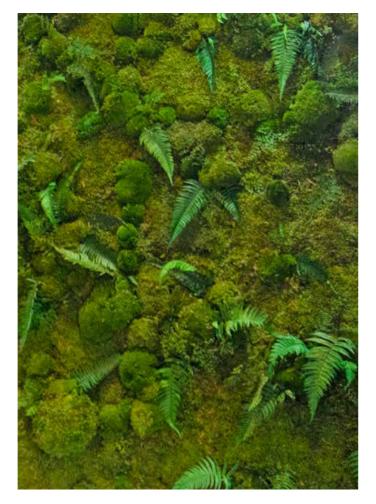

pression of forest floor undergrowth. Alternatively, you can also increase the ratio of Greenhill Moss mounds.

### **GREENWOOD MOSS EXTRA PLUS**

- Moss wall with forest moss base
- Additional cushion moss (max. approx. 1/4 of the area per m<sup>2</sup>) and small ferns\*, or double the amount of cushion moss
- Individually prepared to precise customer specifications, good pattern repeat
- Custom shapes as an option (e.g. room divider, map of the world, free-form)
- With optional moss edging
- Optional addition of e.g. aluminium frame or wooden frame possible (see p. 10)
- B1 fire resistance on request
- Sound absorbent

\*Depending on seasonal and harvest-related availability, which cannot be guaranteed. Alternative preserved plants will be used if necessary - after prior consultation.









#### **Components:**



or

### alternative components:







Sound isolating





Greenwood Moss Extra Plus, project: Ökoworld consulting spaces, sign: querstrichdrei Architekt & Innenarchitekt Deutschland GmbH, photo: Jan-Torben Willkomm

> Greenwood Moss Extra Plus, moss wall, project: Permira offices, design/photo: Innerspace Ltd

Easy to install



### MOSS WALLS AND PICTURES **GREENWOOD** MOSS EXTRA PLUS













## PLANT WALLS AND PICTURES **GREENWOOD** MOSS JUNGLE - WALL

Our product Greenwood Moss Jungle - Wall, preserved plant walls and plant pictures with a dense plant look, have a significant advantage over conventional plant walls with living plants: Once installed, they require no care, maintenance, light or water.

This makes them the perfect jungle wall alterna