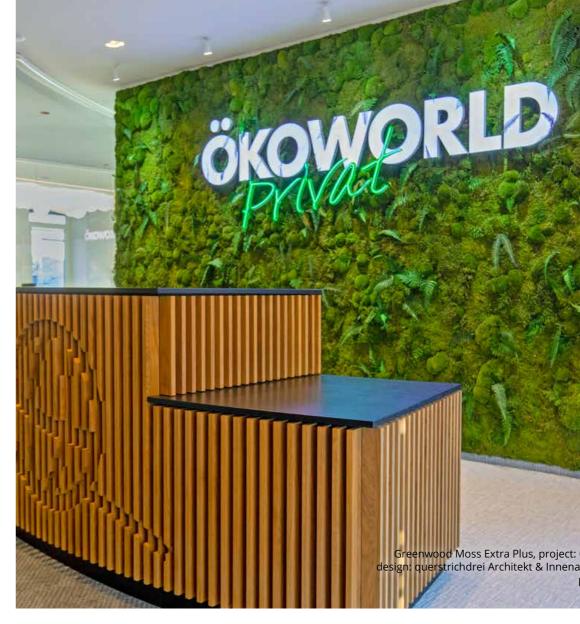

sion of forest floor undergrowth. Alternatively, you can also increase the ratio of Greenhill Moss mounds.

### **GREENWOOD MOSS EXTRA PLUS**

- Moss wall with forest moss base
- Additional cushion moss (max. approx. 1/4 of the area per m<sup>2</sup>) and small ferns\*, or double the amount of cushion moss
- Individually prepared to precise customer specifications, good pattern repeat
- Custom shapes as an option (e.g. room divider, map of the world, free-form)
- With optional moss edging
- Optional addition of e.g. aluminium frame or wooden frame possible (see p. 10)
- B1 fire resistance on request
- Sound absorbent

\*Depending on seasonal and harvest-related availability, which cannot be guaranteed. Alternative preserved plants will be used if necessary - after prior consultation.









#### **Components:**



or

### alternative components:







Sound isolating





Greenwood Moss Extra Plus, project: Ökoworld consulting spaces, sign: querstrichdrei Architekt & Innenarchitekt Deutschland GmbH, photo: Jan-Torben Willkomm

> Greenwood Moss Extra Plus, moss wall, project: Permira offices, design/photo: Innerspace Ltd

Easy to install



### MOSS WALLS AND PICTURES **GREENWOOD** MOSS EXTRA PLUS













## PLANT WALLS AND PICTURES **GREENWOOD** MOSS JUNGLE - WALL

Our product Greenwood Moss Jungle - Wall, preserved plant walls and plant pictures with a dense plant look, have a significant advantage over conventional plant walls with living plants: Once installed, they require no care, maintenance, light or water.

This makes them the perfect jungle wall alternative