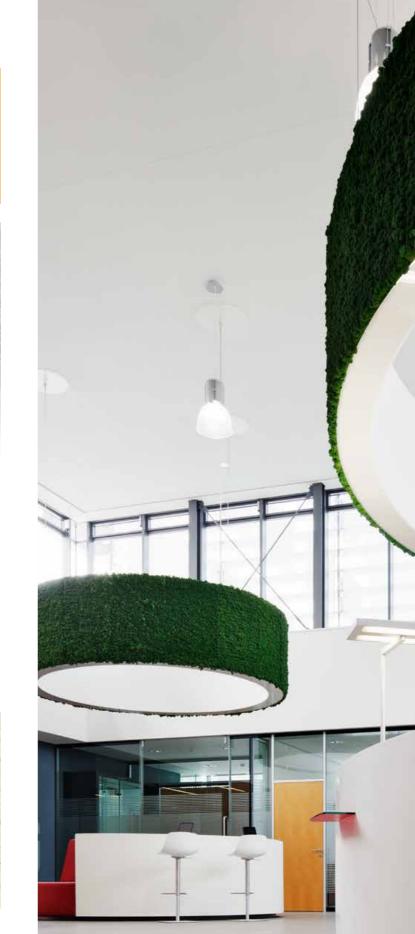

### MOSS WALLS AND MOSS PICTURES **EVERGREEN MOSS PREMIUM** FOR YOUR CUSTOMIZED MOSS WALL

The evergreen moss pictures and walls made of **Evergreen** Moss Premium are the highlight in your spaces and do not require any light, watering or feeding. Those features currently make our dense evergreen wall panels one of our most sought after products.