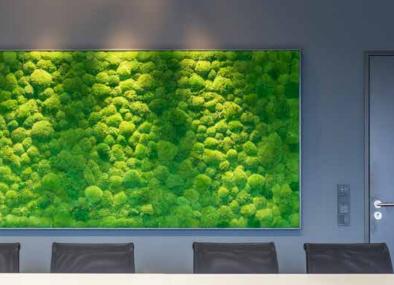

### MOSS WALLS AND MOSS PICTURES **EVERGREEN MOSS PREMIUM** FOR YOUR CUSTOMIZED MOSS WALL

The evergreen moss pictures and walls made of **Evergreen** Moss Premium are the highlight in your spaces and do not require any light, watering or feeding. Those features currently make our dense evergreen wall panels one of our most sought after products.

### **CERTIFIED FOR ACOUSTICS AND FIRE PROTECTION**

The sound absorbing properties – approximately 90 % –, as well as fire preventive features of our moss, have been confirmed and certified by various laboratories.