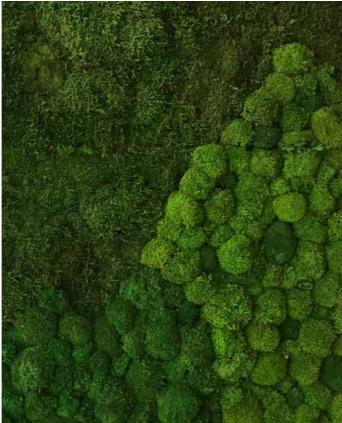

ession of forest floor undergrowth. Alternatively, you can also increase the ratio of Greenhill Moss mounds.

### **GREENWOOD MOSS EXTRA PLUS**

- Moss wall with forest moss base
- Additional cushion moss (max. approx. 1/4 of the area per m<sup>2</sup>) and small ferns\*, or double the amount of cushion moss
- Individually prepared to precise customer specifications, good pattern repeat
- Custom shapes as an option (e.g. room divider, map of the world, free-form)
- With optional moss edging
- Optional addition of e.g. aluminium frame or wooden frame possible (see p. 10)
- B1 fire resistance on request
- Sound absorbent

\*Depending on seasonal and harvest-related availability, which cannot be guaranteed. Alternative preserved plants will be used if necessary - after prior consultation.









#### **Components:**



or

### alternative components:







Sound isolating





Greenwood Moss Extra Plus, project: Ökoworld consulting spaces, sign: querstrichdrei Architekt & Innenarchitekt Deutschland GmbH, photo: Jan-Torben Willkomm

> Greenwood Moss Extra Plus, moss wall, project: Permira offices, design/photo: Innerspace Ltd

Easy to install



### MOSS WALLS AND PICTURES **GREENWOOD** MOSS EXTRA PLUS













## PLANT WALLS AND PICTURES **GREENWOOD** MOSS JUNGLE - WALL

Our product Greenwood Moss Jungle - Wall, preserved plant walls and plant pictures with a dense plant look, have a significant advantage over conventional plant walls with living plants: Once installed, they require no care, maintenance, light or water.

This makes them the perfect jungle wall alternati