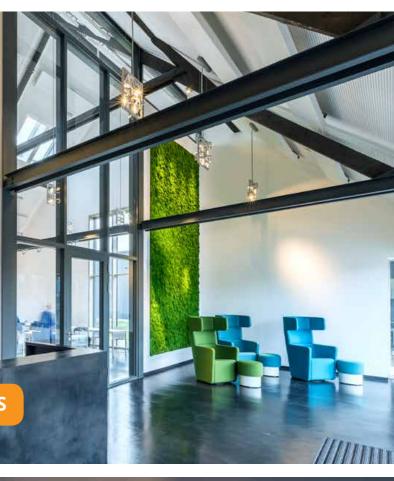

### MOSS WALLS AND MOSS PICTURES **EVERGREEN MOSS PREMIUM** FOR YOUR CUSTOMIZED MOSS WALL

The evergreen moss pictures and walls made of **Evergreen** Moss Premium are the highlight in your spaces and do not require any light, watering or feeding. Those features currently make our dense evergreen wall panels one of our most sought after products.

We use MDF panels as backing material for our maintenancefree moss products. If required, these can be exchanged for flame-retardant (B1), flexible (HDF/fiberglass) or moisturerepellent backing materials if required.

#### Unique manufacturing:

We double-attach the Evergreen Moss Premium

- Individualized to customer requirements,
- Excellent pattern repetition
- Standard sizes available, round and square
- Optional individual forms (e.g., room divider,
- world map, free form, 2D, and 3D versions, etc.)
- Optional moss frame and split battens
- Available in 29 colours
- Fire protection B1 upon request
- Sound absorbing up to 90%
- Carrier exchangeable (fulfills the requirements for
- fire protection, moisture resistance and flexibility)